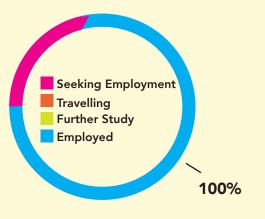

## MSc in Management

Results

**All Graduates** 

in Management

| Response                                | <b>92%</b>      |
|-----------------------------------------|-----------------|
| Employed                                | 100%            |
| Further Study                           | 0%              |
| Seeking Employment                      | 0%              |
| Unavailable for work/<br>Travelling     | 0%              |
| Graduate Level Employment               | 92%             |
| Secured role with an employer on campus | 14%             |
| • • • • • • • • • • • • • • • • • • • • | • • • • • • • • |

## **Overview:**

- 39 students graduated from the full time MSc in Management in 2021.
- We have graduate outcome data for 92%.
- 100% of graduates were in employment.
- 92% of those that were employed were employed in graduate level work.
- 14% of graduates secured a role with a company that came on campus.